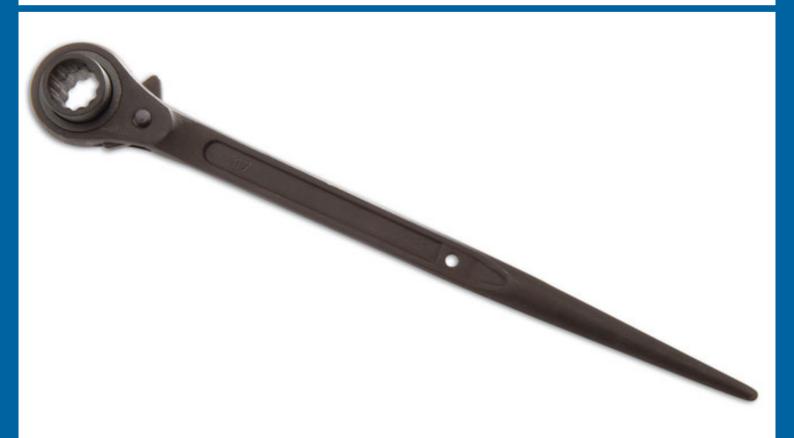

## Ratchet Podger Spanner 13mm x 17mm

Twin-sized ratcheting podger spanner with a long, tapered shaft for easy alignment of component holes and a 13mm and 17mm Bi-Hex (12pt) ratchet head for fast assembly. Manufactured from chrome vanadium with a durable black phosphate finish and a hole for safety cord attachment. A professional tool ideal for scaffolding and construction use, precision engineered to ANSI and DIN standards.

## **Additional Information**

- Size: 13mm x 17mm. Length: 280mm.
- · Deep socket: protects knuckles when working near brickwork.
- · Bi-Hex (12pt) double sided ratchet mechanism.
- Ideal for scaffolding and construction.
- · Manufactured from chrome vanadium with black phosphate finish.